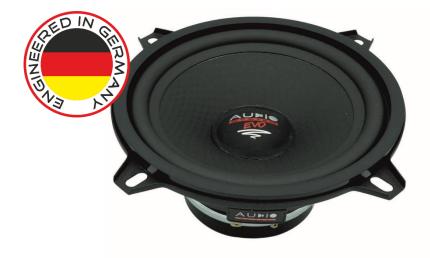

## LOUDSPEAKER

After the brand new HX165 SQ EVO3, the 130mm set HX130 SQ EVO3 is being part of the AUDIO SYSTEM program and out now.

The AUDIO SYSTEM engineers have succeeded in integrating numerous sound features, which is why the CAR&HIFI magazine calls our new system a HIGH END speaker system! Starting with a more stable and low-resonance basket, a 4-layer 3 Ohm KAPTON voice coil, a highly efficient EPN38 NEODYM magnet and a NOMEX spider for linear decay parameters, which lead to a long service life. Last but not least, the HX130 SQ EVO3 scores with a low-resonance NAWI HPPC membrane with glass fiber reinforcement.

**Frequency Response:** 

65-22000 Hz

**HX-130 SQ EV03** 