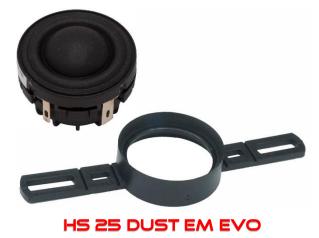

DUST has always stood for maximum sound standards and detailed sound. The newly developed silk dome, lightened by a few milligrams, helps the HS25 DUST EVO to follow the music playback even more precisely, faster and more powerfully. As a result, the EVO produces excellent precision in front staging and delights the heart of every sound enthusiast with its warm tones. The basic structure is the HS25 DUST INSTALL EVO, followed by the EM version (stands for EASY MOUNTING or simple assembly) and the HS25 DUST EVO with aluminum front ring and protective grille. Of course, all 3 versions have a defined coupling volume. Enjoy!

Fs: 815 Hz Impedance: 4 Ohm Available: HS25 DUST EVO HS25 DUST EM EVO HS25 DUST INSTALL EVO Frequenz Response: 2000-25000 Hz

HS 25 DUST EVO

HS 25 DUST INSTALL EVO