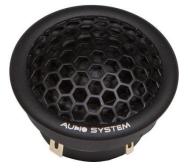

## PRODUCT NEWS

One of the most popular tweeters, the HS 25 DUST, has a successor that simply has the suffix EVO. But it's not just the additional three letters that make the difference, the loudspeaker development department would have made it too easy for itself.

Fs: 815 Hz Impedance: 4 Ohm Available: HS25 DUST EVO HS25 DUST EM EVO HS25 DUST INSTALL EVO Frequenz Response: 2000-25000 Hz

HS 25 DUST EVO

HS 25 DUST INSTALL EVO