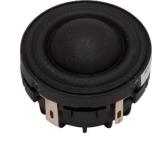

DUST has always stood for maximum sound standards and detailed sound. The newly developed silk dome, lightened by a few milligrams, helps the HS25 DUST EVO to follow the music playback even more precisely, faster and more powerfully. As a result, the EVO produces excellent precision in front staging and delights the heart of every sound enthusiast with its warm tones. The basic structure is the HS25 DUST INSTALL EVO, followed by the EM version (stands for EASY MOUNTING or simple assembly) and the HS25 DUST EVO with aluminum front ring and protective grille. Of course, all 3 versions have a defined coupling volume. Enjoy!

Fs: 815 Hz Impedance: 4 Ohm Available: HS25 DUST EVO HS25 DUST EM EVO HS25 DUST INSTALL EVO Frequenz Response: 2000-25000 Hz

HS 25 DUST EVO

HS 25 DUST INSTALL EVO