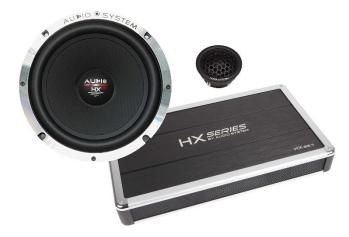

**Power:** 

from 2x 110 WRMS to 2x 350 WRMS

Impedance:

3 Ohm

**Consisting of:** 

2x EX165/130/100 DUST

EVO<sub>3</sub>

2x HS25 DUST EVO

2x FWHX EVO

**Frequency Response:** 

60-30000 Hz

HX165 DUST 3-WAY EVO3

HX165 DUST-4 EVO3

HX165 DUST PRO ACTIVE EVO3