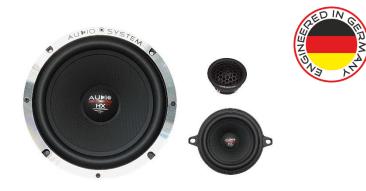

## LOUDSPEAKER

AUDIO SYSTEM developed the first 165mm DUST speaker system more than 15 years ago. Nobody could have predicted its success story. It is now successfully continued with the DUST EVO3 line.

The new EVO3 SERIES is no longer just a 165mm set. The selection now ranges from 80mm to 165mm, ACTIVE and double compo systems. Included in the scope of delivery of all sets: the newly designed HS25 DUST EVO, which, in contrast to its predecessor, is more spirited, detailed and lively. The AUDIO SYSTEM engineers have succeeded in raising all the new EVO3 midrange drivers to a considerable sound level. All chassis combine a more stable and low-resonance die-cast basket, a 4-layer KAPTON voice coil, the newly developed, highly efficient EPN38 NEODYM magnet and a low-resonance NAWI HPPC membrane with glass fiber reinforcement.