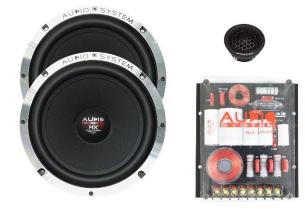

**Power:** 

from 2x 110 WRMS to 2x 350 WRMS

Impedance:

3 Ohm

**Consisting of:** 

2x EX165/130/100 DUST

EVO<sub>3</sub>

2x HS25 DUST EVO

2x FWHX EVO

**Frequency Response:** 

60-30000 Hz

HX165 DUST 3-WAY EVO3

HX165 DUST-4 EVO3

HX165 DUST PRO ACTIVE EVO3