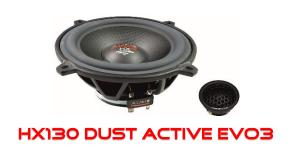

## LOUDSPEAKER

AUDIO SYSTEM developed the first 165mm DUST speaker system more than 15 years ago. Nobody could have predicted its success story. It is now successfully continued with the DUST EVO3 line.

The new EVO3 SERIES is no longer just a 165mm set. The selection now ranges from 80mm to 165mm, ACTIVE and double compo systems. Included in the scope of delivery of all sets: the newly designed HS25 DUST EVO, which, in contrast to its predecessor, is more spirited, detailed and lively. The AUDIO SYSTEM engineers have succeeded in raising all the new EVO3 midrange drivers to a considerable sound level. All chassis combine a more stable and low-resonance die-cast basket, a 4-layer KAPTON voice coil, the newly developed, highly efficient EPN38 NEODYM magnet and a low-resonance NAWI HPPC membrane with glass fiber reinforcement.