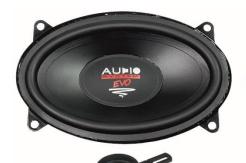

## LOUDSPEAKER

The SQ systems are expanded with the new HX406 SQ EVO3 and the HX406 SQ EM EVO3. Two special speaker systems with a lot of potential.

AUDIO SYSTEM is the first manufacturer to offer the sound-oriented music lover two 4x6 special speaker systems. The two HX406 systems differ in the crossovers, the EM (EASY MOUNTING) has 2x cable crossovers for the high and midrange instead of the FWX EVO2. Both HIGH END speaker systems have the same chassis. The HS25 EVO2 tweeter impresses with its velvety and elegant sound. The EX406 SQ EVO3 midrange driver plays a pleasant, warm and extremely linear sound. Two that complement each other perfectly!

**Power:** 

2x 90 WRMS

Impedance:

3 Ohm

**Consiting of:** 

2x EX406 SQ EVO3

2x HS25 EVO2

2x FWX EVO2 bzw.

2x FWK TW EVO /

2x FWK TMT

**Frequency Response:** 

65-22000 Hz

**HX406 SQ EV03** 

HX406 SQ EM EVO3