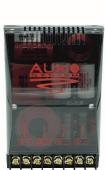

## LOUDSPEAKER

The SQ systems are expanded with the new HX406 SQ EVO3 and the HX406 SQ EM EVO3. Two special speaker systems with a lot of potential.

AUDIO SYSTEM is the first manufacturer to offer the sound-oriented music lover two 4x6 special speaker systems. The two HX406 systems differ in the crossovers, the EM (EASY MOUNTING) has 2x cable crossovers for the high and midrange instead of the FWX EVO2. Both HIGH END speaker systems have the same chassis. The HS25 EVO2 tweeter impresses with its velvety and elegant sound. The EX406 SQ EVO3 midrange driver plays a pleasant, warm and extremely linear sound. Two that complement each other perfectly!

**Power:** 

2x 90 WRMS

Impedance:

3 Ohm

**Consiting of:** 

2x EX406 SQ EVO3

2x HS25 EVO2

2x FWX EVO2 bzw.

2x FWK TW EVO /

2x FWK TMT

**Frequency Response:** 

65-22000 Hz

**HX406 SQ EV03** 

HX406 SQ EM EVO3