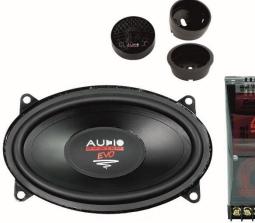

## LOUDSPEAKER

The SQ systems are expanded with the new HX406 SQ EVO3 and the HX406 SQ EM EVO3. Two special speaker systems with a lot of potential.

AUDIO SYSTEM is the first manufacturer to offer the sound-oriented music lover two 4x6 special speaker systems. The two HX406 systems differ in the crossovers, the EM (EASY MOUNTING) has 2x cable crossovers for the high and midrange instead of the FWX EVO2. Both HIGH END speaker systems have the same chassis. The HS25 EVO2 tweeter impresses with its velvety and elegant sound. The EX406 SQ EVO3 midrange driver plays a pleasant, warm and extremely linear sound. Two that complement each other perfectly!

**Power:** 

2x 90 WRMS

Impedance:

3 Ohm

**Consiting of:** 

2x EX406 SQ EVO3

2x HS25 EVO2

2x FWX EVO2 bzw.

2x FWK TW EVO /

2x FWK TMT

**Frequency Response:** 

65-22000 Hz

**HX406 SQ EV03** 

HX406 SQ EM EVO3