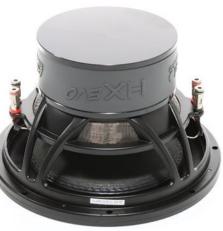

## PRODUCT NEWS SUBWOOFER

The HX speaker series is expanding with the new EVO woofers in a new design.

The sizes 200, 250 and 300mm are available: HXO8 EVO, HXIO EVO and HXI2 EVO. All 3 versions offer breathtaking performance, dynamics and depth. The successful Thiele-Small parameters allow the user to use different housing variants. AUDIO SYSTEM has new housings in its range: G08 EVO, G010 EVO, G12 EVO, BR08 EVO, BR10 EVO, BR12 EVO, BR10-2 EVO, BR12-2 EVO, G10-2 EVO and G12-2 EVO.

All HX EVO woofers are equipped with a 2x 2 Ohm Kapton voice coil, attractive die-cast basket, highly stable paper cone/dust cap and push terminals. Thanks to the double voice coil, the HX basses can be used very variably, for example with the MD 4channel power amplifiers.

## Power(WRMS): 2x 150 WRMS 2x 200 WRMS 2x 250 WRMS Impedance: 2 Ohm + 2 Ohm Frequency Response: 25-150 Hz Price: 200,-€ 275,-€ 300,-€

ΗΧΊΟ ΕΛΟ

ED IN

AUDIO SYSTEM GERMANY, Tel. 07255/7190794, E-Mail: order@audio-system.de, Errors excepted