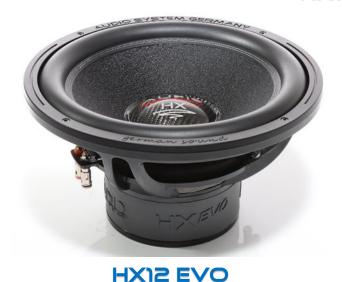

## PRODUCT NEWS SUBWOOFER

The HX speaker series is expanding with the new EVO woofers in a new design.

The sizes 200, 250 and 300mm are available: HXO8 EVO, HXIO EVO and HXI2 EVO. All 3 versions offer breathtaking performance, dynamics and depth. The successful Thiele-Small parameters allow the user to use different housing variants. AUDIO SYSTEM has new housings in its range: G08 EVO, G010 EVO, G12 EVO, BR08 EVO, BR10 EVO, BR12 EVO, BR10-2 EVO, BR12-2 EVO, G10-2 EVO and G12-2 EVO.

All HX EVO woofers are equipped with a 2x 2 Ohm Kapton voice coil, attractive die-cast basket, highly stable paper cone/dust cap and push terminals. Thanks to the double voice coil, the HX basses can be used very variably, for example with the MD 4channel power amplifiers.

## Power(WRMS): 2x 150 WRMS 2x 200 WRMS 2x 250 WRMS Impedance: 2 Ohm + 2 Ohm Frequency Response: 25-150 Hz Price: 200,-€ 275,-€ 300,-€

ΗΧΊΟ ΕΛΟ

ED IN

AUDIO SYSTEM GERMANY, Tel. 07255/7190794, E-Mail: order@audio-system.de, Errors excepted