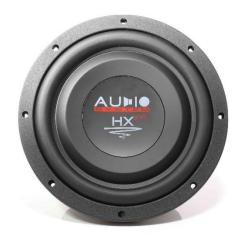

## SUBWOOFER

New to the AUDIO SYSTEM range are the very flat HX FLAT WOOFERs.

Two copies are available: HX10 FLAT EVO and HX12 FLAT EVO. Both premium flat subwoofers offer breathtaking performance, dynamics and depth. Due to their very flat design, the HX FLAT woofers are predestined to become a problem solver. This is also supported by the appropriate Thiele-Small parameters, which allow for small, closed housings.

The CAR&HIFI is full of praise and writes: Elegant woofer chassis with great performance for an attractive price. Remarkable depth paired with a great and dynamic sound.