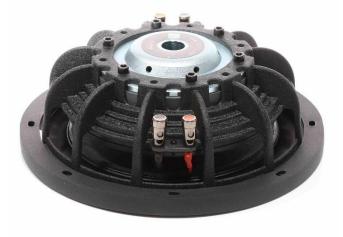

Both FLAT's are equipped with a 2x 2 Ohm Kapton voice coil, attractive die-cast basket, highly stable paper cone and push terminals. Thanks to the double voice coil, the HX basses can be used very variably, for example with the MD 4-channel power amplifiers.