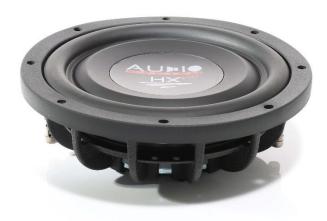

## SUBWOOFER

New to the AUDIO SYSTEM range are the very flat HX FLAT WOOFERs.

Two copies are available: HX10 FLAT EVO and HX12 FLAT EVO. Both premium flat subwoofers offer breathtaking performance, dynamics and depth. Due to their very flat design, the HX FLAT woofers are predestined to become a problem solver. This is also supported by the appropriate Thiele-Small parameters, which allow for small, closed housings.

## Impedance:

2 Ohm + 2 Ohm

**Frequency Response:** 

25-150 Hz

**Installation Depth:** 

**78mm** 

92mm

Price: