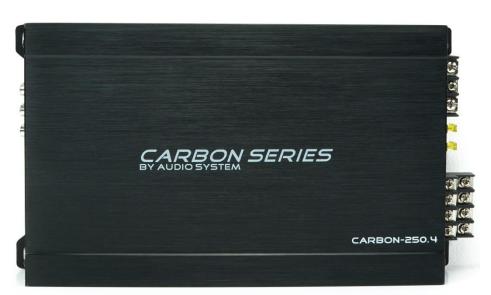

# **AMPLIFIER**

CARBON-250.4 is the name of the 4-channel successor in the CARBON amplifier range..

The analog Class A/B high-performance amplifier also has a high-level level input with automatic switch-on and switchable low and high-pass filters. The connection socket for an RTC (remote control, **optional**) and cinch outputs for an additional power amplifier (e.g. CARBON-500.1 D) have been newly integrated.

The CARBON 250. 4 power amplifier is characterized by more power and dynamics. A clear sound improvement could be realized thanks to our AUDIO SYSTEM engineers on top.

### Power:

4x 62,5 WRMS @ 4 Ohm 4x 105 WRMS @ 2 Ohm 2x 210 WRMS @ 4 Ohm

Size:

280x51x176 mm

Filter:

LPF: 50-4000 Hz HPF: 50-4000 Hz

Price: 185,-€

### **CARBON-250.4**