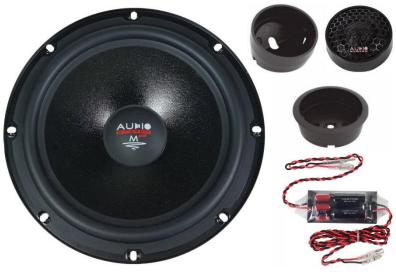

## LOUDSPEAKER

The M speaker series is growing with the M 200 EVO2 and the MS 200 EVO.

As the article name already suggests, this is a 200mm speaker system with the associated 20cm low-midrange driver as a single chassis. The 200 entry-level system, which is extremely affordable, is not stingy when it comes to dynamics, punch, sound and efficiency. Performance with HIGHLY EFFICIENT sound will inspire many customers with OEM or retrofit radios, because the M200 EVO2 can be operated on them without any problems. As a result, there will be MFIT 200mm loudspeaker systems as PERFECT-FIT systems in the near future. Let yourself be surprised!

The latest M-Set is delivered with the revised HS 24 EVO 2 tweeters, the FWK TW crossovers and the newly developed MS200 EVO low-midrange driver. With an efficiency of 90 dB and a Qts of 0.95, it is predestined to harmonize excellently with the vehicle door volume.

Power:

2x 110 WRMS

2x 105 WRMS

Impedance:

3 Ohm

M200 EVO2 contains:

2x MS200 EVO2

2x HS24 EVO2

2x FWK TW

**Frequency Response:** 

50-22000 Hz

50-5500 Hz

**Customer Price:** 

185,-€(Set)

125,-€(Pair)

WS00 EVOS