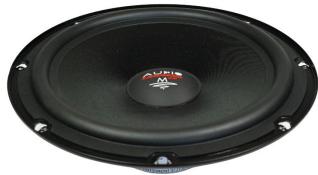

## LOUDSPEAKER

The M speaker series is growing with the M 200 EVO2 and the MS 200 EVO.

As the article name already suggests, this is a 200mm speaker system with the associated 20cm low-midrange driver as a single chassis. The 200 entry-level system, which is extremely affordable, is not stingy when it comes to dynamics, punch, sound and efficiency. Performance with HIGHLY EFFICIENT sound will inspire many customers with OEM or retrofit radios, because the M200 EVO2 can be operated on them without any problems. As a result, there will be MFIT 200mm loudspeaker systems as PERFECT-FIT systems in the near future. Let yourself be surprised!

The latest M-Set is delivered with the revised HS 24 EVO 2 tweeters, the FWK TW crossovers and the newly developed MS200 EVO low-midrange driver. With an efficiency of 90 dB and a Qts of 0.95, it is predestined to harmonize excellently with the vehicle door volume.

**MS200 EVO**